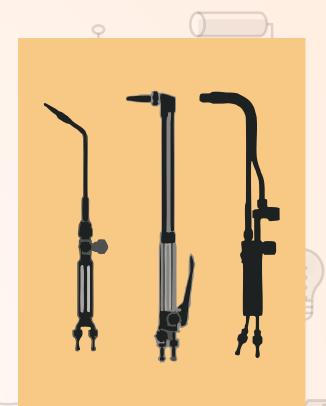

### **EQUIPMENT LIST**

# Manual Metal Arc Welding/ Shielded Metal Arc Welding Welder (CSC/Q0204)

|   |    | 9                                                 | 9    |
|---|----|---------------------------------------------------|------|
|   | 1  | Plasma Cutter                                     | x 1  |
|   | 2  | Equipment For Destructive & Non Destructive Tests | x 1  |
| 0 | 3  | Welding Simulator                                 | x 1  |
|   | 4  | Arc Welding Machines (Mmaw Ac/Dc)                 | x 5  |
|   | 5  | Gas Cutting attachments                           | x 2  |
|   | 6  | ARRESTOR                                          | x 4  |
|   | 7  | Vice Mounted Tables 3.5Ft X 3.5Ft X 2.5Ft         | x 3  |
|   | 8  | Welding Booths 4 X 5 & Welding Booth Including    | x 5  |
|   | \  | Job Holde                                         |      |
|   | 9  | Gas Cylinders                                     | x 2  |
|   | 10 | Regulator                                         | x 4  |
|   | 11 | Grinders                                          | x 2  |
| 5 | 12 | Fume Extractors                                   | x 5  |
|   | 13 | Oven                                              | x 2  |
|   | 14 | exhaust fan                                       | x 4  |
|   | 15 | Chisel                                            | x 15 |
|   | 16 | Center Punch/Dot Punch                            | x 15 |
|   | 17 | File set/Hacksaw Frame                            | x 15 |
|   | 18 | Try Square                                        | x 15 |
|   | 19 | wire brush                                        | x 15 |
|   | 20 | Tongs                                             | x 10 |
|   | 21 | Steel Rule                                        | x 10 |
|   | 22 | Hand Tools                                        | x 10 |
|   | 23 | Power Saw                                         | x 1  |
|   | 24 | Hand Gloves                                       | x 5  |
|   | 25 | ear plug                                          | x 30 |
|   | 26 | mouth mask                                        | x 30 |
|   | 27 | Grinding Helmet                                   | x 5  |
|   | 28 | Leather Apron                                     | x 15 |
|   | 29 | Goggles                                           | x 30 |
|   | 30 | Leather Leg Guard                                 | x 15 |
|   | 31 | Leather Hand Guard                                | x 15 |
|   | 32 | safety shoes                                      | x 30 |
|   | 33 | Scriber                                           | x 3  |
|   | 34 | First Aid Kit                                     | x 1  |
|   | 35 | Scrap Box                                         | x 2  |
|   | 36 | Misc                                              | x 1  |
|   | 37 | Power Backup                                      | x 1  |
|   | 38 | Raw Material Stand                                | x 1  |
|   | 39 | Number Punch                                      | x 1  |