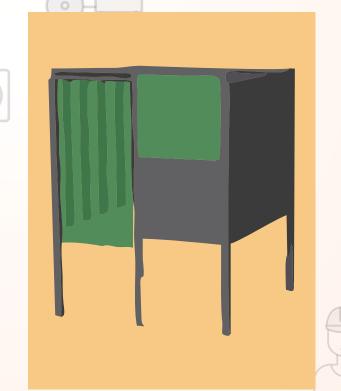

### **EQUIPMENT LIST**

# Manual Metal Arc Welding/ Shielded Metal Arc Welding Welder (CSC/Q0204)

|   |    | 9                                                 | 9    |
|---|----|---------------------------------------------------|------|
|   | 1  | Plasma Cutter                                     | x 1  |
|   | 2  | Equipment For Destructive & Non Destructive Tests | x 1  |
| 0 | 3  | Welding Simulator                                 | x 1  |
|   | 4  | Arc Welding Machines (Mmaw Ac/Dc)                 | x 5  |
|   | 5  | Gas Cutting attachments                           | x 2  |
|   | 6  | ARRESTOR                                          | x 4  |
|   | 7  | Vice Mounted Tables 3.5Ft X 3.5Ft X 2.5Ft         | x 3  |
|   | 8  | Welding Booths 4 X 5 & Welding Booth Including    | x 5  |
|   | \  | Job Holde                                         |      |
|   | 9  | Gas Cylinders                                     | x 2  |
|   | 10 | Regulator                                         | x 4  |
|   | 11 | Grinders                                          | x 2  |
| 5 | 12 | Fume Extractors                                   | x 5  |
|   | 13 | Oven                                              | x 2  |
|   | 14 | exhaust fan                                       | x 4  |
|   | 15 | Chisel                                            | x 15 |
|   | 16 | Center Punch/Dot Punch                            | x 15 |
|   | 17 | File set/Hacksaw Frame                            | x 15 |
|   | 18 | Try Square                                        | x 15 |
|   | 19 | wire brush                                        | x 15 |
|   | 20 | Tongs                                             | x 10 |
|   | 21 | Steel Rule                                        | x 10 |
|   | 22 | Hand Tools                                        | x 10 |
|   | 23 | Power Saw                                         | x 1  |
|   | 24 | Hand Gloves                                       | x 5  |
|   | 25 | ear plug                                          | x 30 |
|   | 26 | mouth mask                                        | x 30 |
|   | 27 | Grinding Helmet                                   | x 5  |
|   | 28 | Leather Apron                                     | x 15 |
|   | 29 | Goggles                                           | x 30 |
|   | 30 | Leather Leg Guard                                 | x 15 |
|   | 31 | Leather Hand Guard                                | x 15 |
|   | 32 | safety shoes                                      | x 30 |
|   | 33 | Scriber                                           | x 3  |
|   | 34 | First Aid Kit                                     | x 1  |
|   | 35 | Scrap Box                                         | x 2  |
|   | 36 | Misc                                              | x 1  |
|   | 37 | Power Backup                                      | x 1  |
|   | 38 | Raw Material Stand                                | x 1  |
|   | 39 | Number Punch                                      | x 1  |