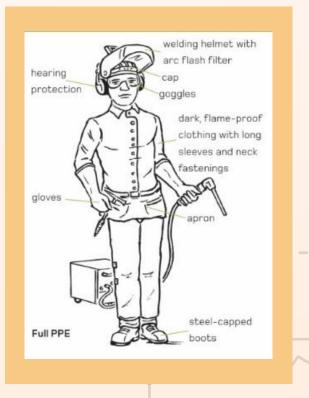

# Manual Metal Arc Welding/ Shielded Metal Arc Welding Welder (CSC/Q0204)

|   |    | 9                                                 | 9    |
|---|----|---------------------------------------------------|------|
|   | 1  | Plasma Cutter                                     | x 1  |
|   | 2  | Equipment For Destructive & Non Destructive Tests | x 1  |
| 0 | 3  | Welding Simulator                                 | x 1  |
|   | 4  | Arc Welding Machines (Mmaw Ac/Dc)                 | x 5  |
|   | 5  | Gas Cutting attachments                           | x 2  |
|   | 6  | ARRESTOR                                          | x 4  |
|   | 7  | Vice Mounted Tables 3.5Ft X 3.5Ft X 2.5Ft         | x 3  |
|   | 8  | Welding Booths 4 X 5 & Welding Booth Including    | x 5  |
|   | \  | Job Holde                                         |      |
|   | 9  | Gas Cylinders                                     | x 2  |
|   | 10 | Regulator                                         | x 4  |
|   | 11 | Grinders                                          | x 2  |
| 5 | 12 | Fume Extractors                                   | x 5  |
|   | 13 | Oven                                              | x 2  |
|   | 14 | exhaust fan                                       | x 4  |
|   | 15 | Chisel                                            | x 15 |
|   | 16 | Center Punch/Dot Punch                            | x 15 |
|   | 17 | File set/Hacksaw Frame                            | x 15 |
|   | 18 | Try Square                                        | x 15 |
|   | 19 | wire brush                                        | x 15 |
|   | 20 | Tongs                                             | x 10 |
|   | 21 | Steel Rule                                        | x 10 |
|   | 22 | Hand Tools                                        | x 10 |
|   | 23 | Power Saw                                         | x 1  |
|   | 24 | Hand Gloves                                       | x 5  |
|   | 25 | ear plug                                          | x 30 |
|   | 26 | mouth mask                                        | x 30 |
|   | 27 | Grinding Helmet                                   | x 5  |
|   | 28 | Leather Apron                                     | x 15 |
|   | 29 | Goggles                                           | x 30 |
|   | 30 | Leather Leg Guard                                 | x 15 |
|   | 31 | Leather Hand Guard                                | x 15 |
|   | 32 | safety shoes                                      | x 30 |
|   | 33 | Scriber                                           | x 3  |
|   | 34 | First Aid Kit                                     | x 1  |
|   | 35 | Scrap Box                                         | x 2  |
|   | 36 | Misc                                              | x 1  |
|   | 37 | Power Backup                                      | x 1  |
|   | 38 | Raw Material Stand                                | x 1  |
|   | 39 | Number Punch                                      | x 1  |