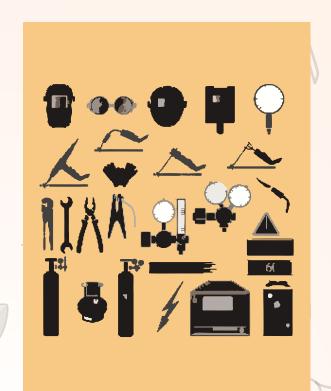

### **EQUIPMENT LIST**

# Manual Metal Arc Welding/ Shielded Metal Arc Welding Welder (CSC/Q0204)

|   |    | 9                                                 | 9    |
|---|----|---------------------------------------------------|------|
|   | 1  | Plasma Cutter                                     | x 1  |
|   | 2  | Equipment For Destructive & Non Destructive Tests | x 1  |
| 0 | 3  | Welding Simulator                                 | x 1  |
|   | 4  | Arc Welding Machines (Mmaw Ac/Dc)                 | x 5  |
|   | 5  | Gas Cutting attachments                           | x 2  |
|   | 6  | ARRESTOR                                          | x 4  |
|   | 7  | Vice Mounted Tables 3.5Ft X 3.5Ft X 2.5Ft         | x 3  |
|   | 8  | Welding Booths 4 X 5 & Welding Booth Including    | x 5  |
|   | \  | Job Holde                                         |      |
|   | 9  | Gas Cylinders                                     | x 2  |
|   | 10 | Regulator                                         | x 4  |
|   | 11 | Grinders                                          | x 2  |
| 5 | 12 | Fume Extractors                                   | x 5  |
|   | 13 | Oven                                              | x 2  |
|   | 14 | exhaust fan                                       | x 4  |
|   | 15 | Chisel                                            | x 15 |
|   | 16 | Center Punch/Dot Punch                            | x 15 |
|   | 17 | File set/Hacksaw Frame                            | x 15 |
|   | 18 | Try Square                                        | x 15 |
|   | 19 | wire brush                                        | x 15 |
|   | 20 | Tongs                                             | x 10 |
|   | 21 | Steel Rule                                        | x 10 |
|   | 22 | Hand Tools                                        | x 10 |
|   | 23 | Power Saw                                         | x 1  |
|   | 24 | Hand Gloves                                       | x 5  |
|   | 25 | ear plug                                          | x 30 |
|   | 26 | mouth mask                                        | x 30 |
|   | 27 | Grinding Helmet                                   | x 5  |
|   | 28 | Leather Apron                                     | x 15 |
|   | 29 | Goggles                                           | x 30 |
|   | 30 | Leather Leg Guard                                 | x 15 |
|   | 31 | Leather Hand Guard                                | x 15 |
|   | 32 | safety shoes                                      | x 30 |
|   | 33 | Scriber                                           | x 3  |
|   | 34 | First Aid Kit                                     | x 1  |
|   | 35 | Scrap Box                                         | x 2  |
|   | 36 | Misc                                              | x 1  |
|   | 37 | Power Backup                                      | x 1  |
|   | 38 | Raw Material Stand                                | x 1  |
|   | 39 | Number Punch                                      | x 1  |